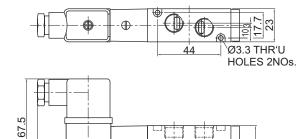

| 800 ℓ/ min                                                                                              |  |
|                                   | Iubricated or unlul<br>Through holes in I<br>suitable for mount<br>3.0 mm<br>kv=3.0 \(\mathcal{U}\) min |  |

| Operating pressure range | 1-10 bar                          |
|--------------------------|-----------------------------------|
| Temperature range        | -10 °C to +70 °C                  |
| Response time-@5bar      | On time 20 msec, off time 22 msec |
| Manual override          | Screw driver type                 |
| Operating voltage        | Refer page 125                    |
| Power consumption        | Refer page 125                    |
| Material of construction | Aluminium                         |

## DIMENSIONS





CON.-1/4"BSP.(F) 18.5 25.75

#### **ORDERING CODE**