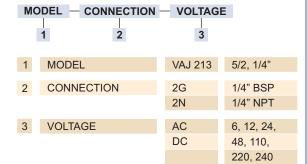

|  |
|                                   | Iubricated or unlul<br>Through holes in I<br>suitable for mount<br>3.0 mm<br>kv=3.0 \(\mathcal{U}\) min |  |

| Operating pressure range | 1-10 bar                          |
|--------------------------|-----------------------------------|
| Temperature range        | -10 °C to +70 °C                  |
| Response time-@5bar      | On time 20 msec, off time 22 msec |
| Manual override          | Screw driver type                 |
| Operating voltage        | Refer page 125                    |
| Power consumption        | Refer page 125                    |
| Material of construction | Aluminium                         |

## DIMENSIONS





CON.-1/4"BSP.(F) 18.5 25.75

#### **ORDERING CODE**