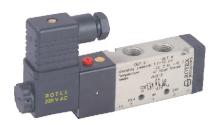

# 5/2 SPOOL TYPE SINGLE SOLENOID VALVE

| MODEL No. | PORT CONNECTION | SYMBOL                                  |
|-----------|-----------------|-----------------------------------------|
| VAJ213    | 1/4"            | 7 1 1 1 1 1 1 1 1 1 1 1 1 1 1 1 1 1 1 1 |